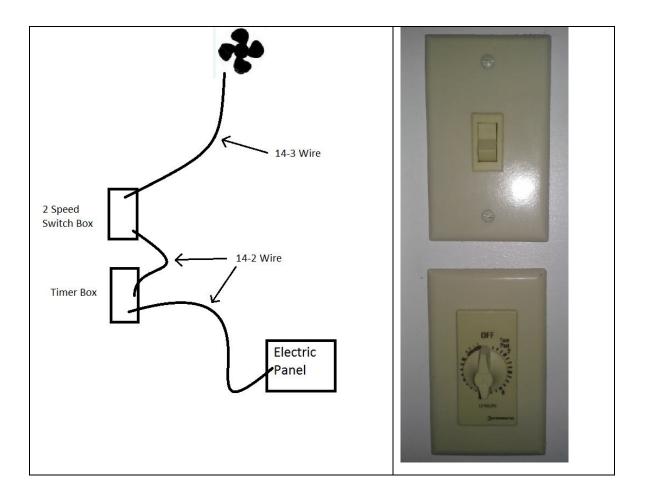

## **Attic Fan Pre-Wiring Instructions**

Fan should be on its own 15amp breaker

Install two single gang boxes in the wall. Typically these are installed one on top of the other at about an inch or less apart. One for the high low speed setting and one for the timer.

Bottom box is the timer and has a 14-2 wire from the box to the electric panel

From the bottom box to the top box is a 14-2 wire

From the top box to the fan is a 14-3 wire

KC Attic Fans will be responsible for connecting these existing wires to the fan, timer and 2 speed switch. KC Attic Fans provides the timer and 2 speed switch.